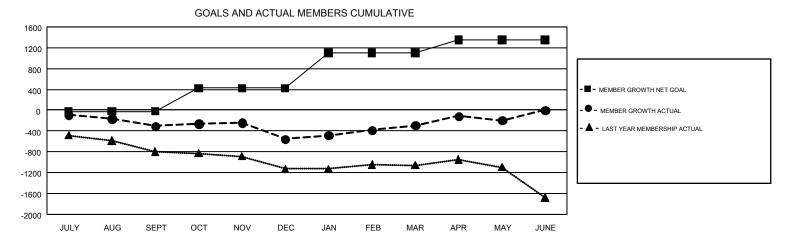

## REPORT DOES NOT INCLUDE CLUBS IN UNDISTRICTED AREAS.

| Clubs                 |               |           |               | Members               |                           |                         |                                                    |  |
|-----------------------|---------------|-----------|---------------|-----------------------|---------------------------|-------------------------|----------------------------------------------------|--|
| RESULTS FOR 2018-2019 |               |           |               | RESULTS FOR 2018-2019 |                           |                         |                                                    |  |
| QUARTER               | NEW CLUB GOAL | NEW CLUBS | DROPPED CLUBS | QUARTER               | MEMBER GROWTH NET<br>GOAL | MEMBER GROWTH<br>ACTUAL | DROPPED<br>MEMBERS ACTUAL<br>(including transfers) |  |
| JULY/AUG/SEPT         | 6             | 5         | 4             | JULY/AUG/SEPT         | -21                       | 666                     | 843                                                |  |
| OCT/NOV/DEC           | 9             | 3         | 9             | OCT/NOV/DEC           | 442                       | 1,088                   | 1,241                                              |  |
| JAN/FEB/MAR           | 16            | 2         | 3             | JAN/FEB/MAR           | 677                       | 1,096                   | 734                                                |  |
| APR/MAY/JUNE          | 9             | 2         | 3             | APR/MAY/JUNE          | 256                       | 769                     | 618                                                |  |